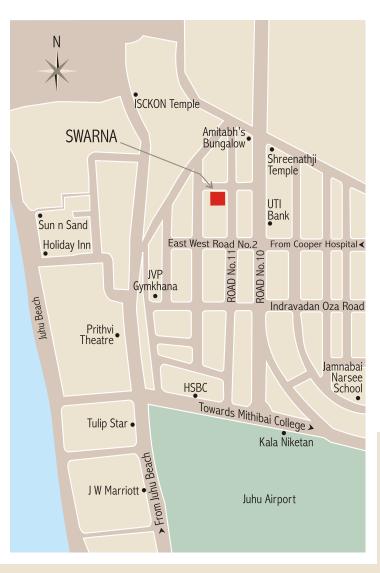

## P. R. Builders has made your decision simpler by giving you Swarna...

Quiet, casual, secure, convenient... That's Swarna for you! Located very conveniently in the middle of a residential area in JVPD Scheme, Swarna is just a stone's throw from schools, JVPD Gymkhana, shopping areas, cinema houses, etc. It is also in very close proximity to Mumbai's Juhu Beach (5 minutes drive) and several 5-star hotels. Welcome to a quiet, understated address virtually within range of bustling Mumbai and yet a wary distance from the din! Come home to your welcoming address... one that reflects your character and style!

#### LOCATION MAP:

1, Ashiana, 87, Linking Rd., Santacruz (West), Mumbai - 400 054 Tel.: 26000534 / 35, 26460695, 56951038. Fax: 26460790 Email: info@prbuilders.net