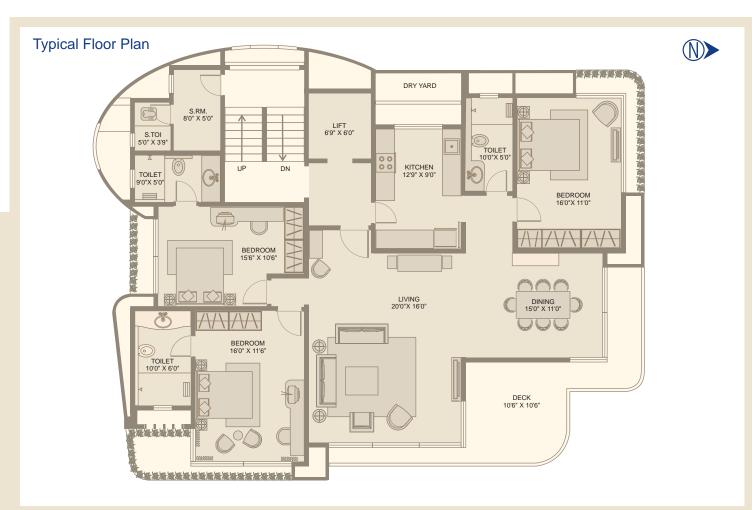

A very practical floor plan of 3 BHK (with an opportunity to convert to 4), one apartment on each floor, gives way to well thought out, spacious rooms, common areas and public areas - all making the best use of available space. All this ensures that each apartment enjoys the best possible views and an abundance of natural light as well!