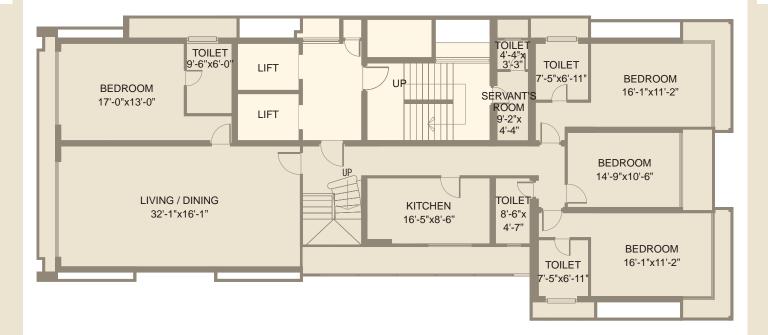

Typical Floor Plan, with dimensions 1st - 5th floor, 8th - 12th floor, 15th - 19th floor

The information in this brochure is indicative of the development that is proposed. The developers reserve the right to change or alter the layout, plans, specifications or features without prior notice or obligation. Duplex Floor Plan, with furniture layout Lower Level, 6th & 13th floor