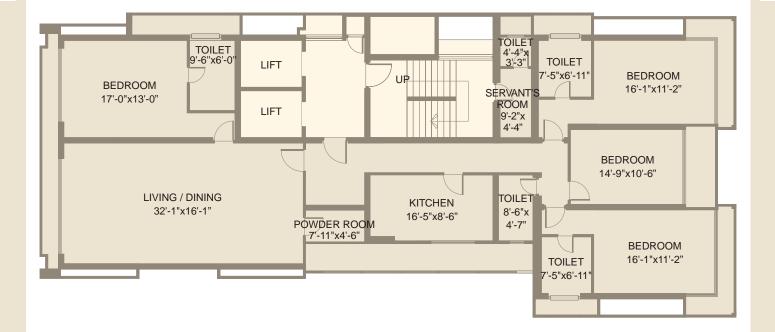

Typical Floor Plan, with dimensions 1st - 5th floor, 8th - 12th floor, 15th - 19th floor

The information in this brochure is indicative of the development that is proposed. The developers reserve the right to change or alter the layout, plans, specifications or features without prior notice or obligation. Duplex Floor Plan, with furniture layout Lower Level, 6th & 13th floor