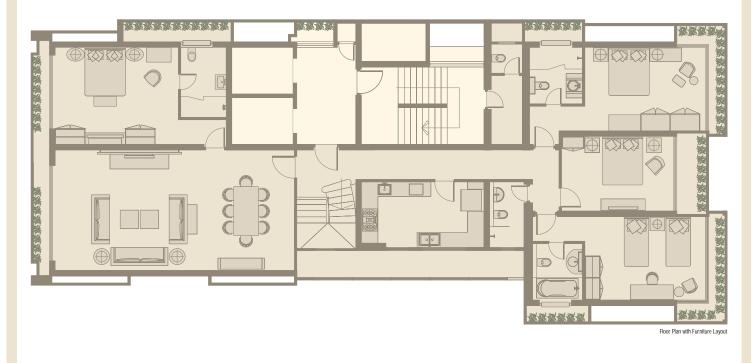

Entrance to Soham Apartments

Architects: U. S. Warty Chandrashekhar Kanetkar Shakti Parmar G. K. Vanwari

Structural Consultant: L. V. Prabhu Consulting Engineers

Solicitor: Parimal Shroff

Services Consultant: Spectral Services Consultants Typical Floor Plan, with furniture layout 1st - 5th floor, 8th - 12th floor, 15th - 19th floor