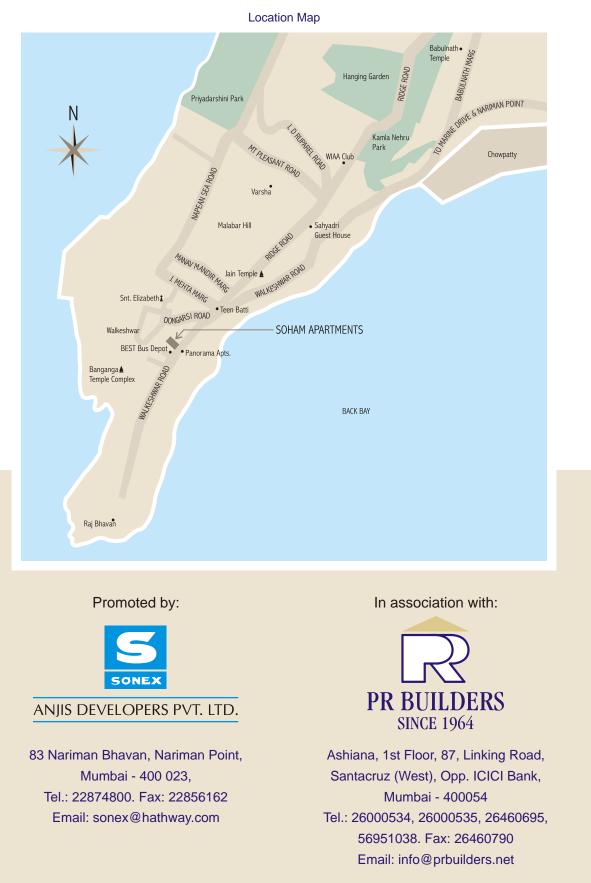

Site Address: Plot No. 178 Walkeshwar Road, Next to Dena Bank, Teen Batti, Walkeshwar, Mumbai - 400 006.

All information, particulars and illustrations contained herein are for reference only and shall not constitute or be construed as giving any offer, representation or warranty whether expressly or implicitly. Whilst every reasonable care has been taken in preparation of this document, the Vendor, its representatives or agents shall not be responsible for any inaccuracies and omissions. Interested persons are advised to make their own enquiries and satisfy themselves in all respects. The information in this brochure is indicative of the development that is proposed. The developers reserve the right to change or alter the layout, plans, specifications or features without prior notice or obligation.