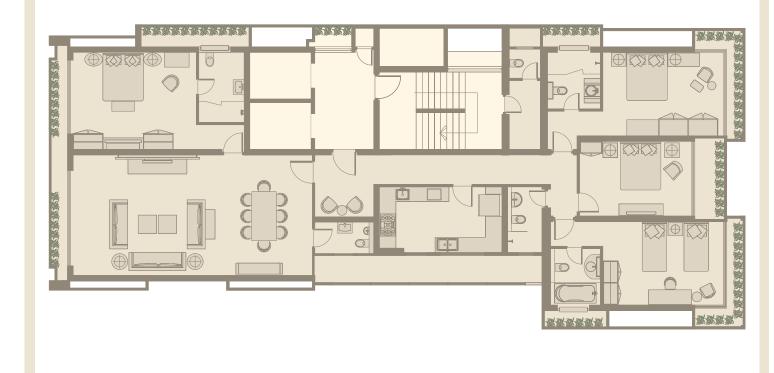

Entrance to Soham Apartments

Architects: U. S. Warty Chandrashekhar Kanetkar Shakti Parmar G. K. Vanwari

Structural Consultant: L. V. Prabhu Consulting Engineers

Solicitor: Parimal Shroff

Services Consultant: Spectral Services Consultants Typical Floor Plan, with furniture layout 1st - 5th floor, 8th - 12th floor, 15th - 19th floor